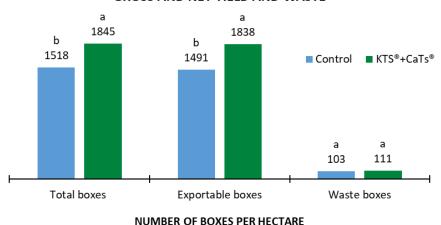

## GROSS AND NET YIELD AND WASTE

Means with a common letter are not significantly different (p> 0.05)

## CONCLUSION

KTS + CaTs applications increased the net yield of exportable boxes by 23.27%. The complementary applications of KTS + CaTs to increase the yield and the marketability of the fruit. Break-even point: 9 more boxes and with KTS + CaTs, 347 additional boxes were produced.